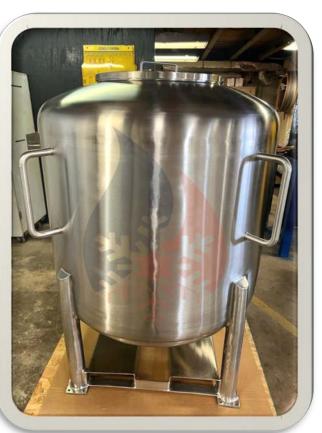

#### S & T Heat Exchangers

Stainless steel 304 & 316 storage tanks in different shapes and capacities for food & beverage, fragrance & flavor, pharmaceutical, powder & chemical products