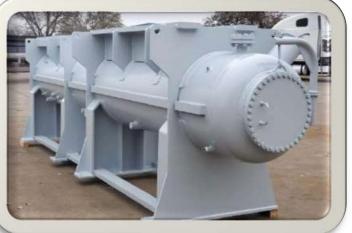

Surface Grinder Machine     |                         | 1        |

| Description           | Capacity  | Quantity |
|-----------------------|-----------|----------|
| Table Grinder Machine |           | 1        |
| Air Compressor        | 5-20 bar  | 2        |
| Deisel Generator      | 35-310KVA | 1        |



































#### 7000 T.R. Refrigeration System





#### **5000 T.R. REFRIGERATION SYETEM**





#### **3 MMSCFD PROCESS GAS COMPRESSION SYSTEM**



#### **SKID Mounted Separator**



# **Big Tex Sand Screen CTB 250**





#### Flooded Evaporator





#### Sand Screens





### **SKID Mounted Test Separator**







#### **Horizontal Vapor Recovery Vessel**







#### Fire Tube Vessels





#### Oil Separators with Compressor and Motor Structures on Top







#### S & T Heat Exchangers





#### S & T Heat Exchangers









Stainless steel 304 & 316 storage tanks in different shapes and capacities for food & beverage, fragrance & flavor, pharmaceutical, powder & chemical products





































#### **Hairpin Heat Exchangers**





#### **Hairpin Heat Exchangers**





# 2. PRODUCT DETAILS







Fin Tube
Manifold Header
Economizer
Steam Drum
Water Wall Panel
Air Preheater
Heat Exchanger
Reactor



# FIN TUBES H-type



Elite is dedicated for producing boiler fine tubes, which are part of an economizer. Our fin tube is an ideal method for increasing the heating surface of boilers, and improving boiler heat transfer efficiency.





Manifold headers are tie multiple steam carrying pipes, which are widely used in a boi