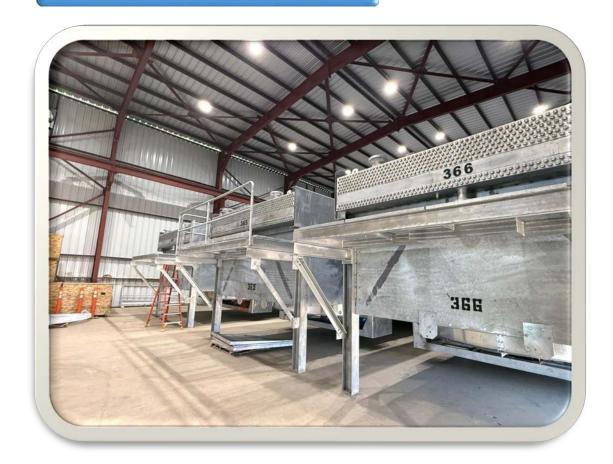

|
| Deisel Generator      | 35-310KVA | 1        |



































#### 7000 T.R. Refrigeration System





#### **5000 T.R. REFRIGERATION SYETEM**





#### **3 MMSCFD PROCESS GAS COMPRESSION SYSTEM**



#### **SKID Mounted Separator**



# **Big Tex Sand Screen CTB 250**





#### Flooded Evaporator





#### Sand Screens





### **SKID Mounted Test Separator**







#### **Horizontal Vapor Recovery Vessel**







#### Fire Tube Vessels





#### Oil Separators with Compressor and Motor Structures on Top







#### S & T Heat Exchangers





#### S & T Heat Exchangers









Stainless steel 304 & 316 storage tanks in different shapes and capacities for food & beverage, fragrance & flavor, pharmaceutical, powder & chemical products





































#### **Hairpin Heat Exchangers**





#### **Hairpin Heat Exchangers**





# 2. PRODUCT DETAILS







Fin Tube
Manifold Header
Economizer
Steam Drum
Water Wall Panel
Air Preheater
Heat Exchanger
Reactor



# FIN TUBES H-type



Elite is dedicated for producing boiler fine tubes, which are part of an economizer. Our fin tube is an ideal method for increasing the heating surface of boilers, and improving boiler heat transfer efficiency.





Manifold headers are tie multiple steam carrying pipes, which are widely used in a boiler room as a distribution hub in all steam boiler generators and hot water boiler heating systems.



# **PACKING AND TRANSPORTAION**



Inside Film Packing

Outside Tarpaulin Packing

Transportation Saddle

Transportation

# **CERTIFICATIONS**



#### CERTIFIC