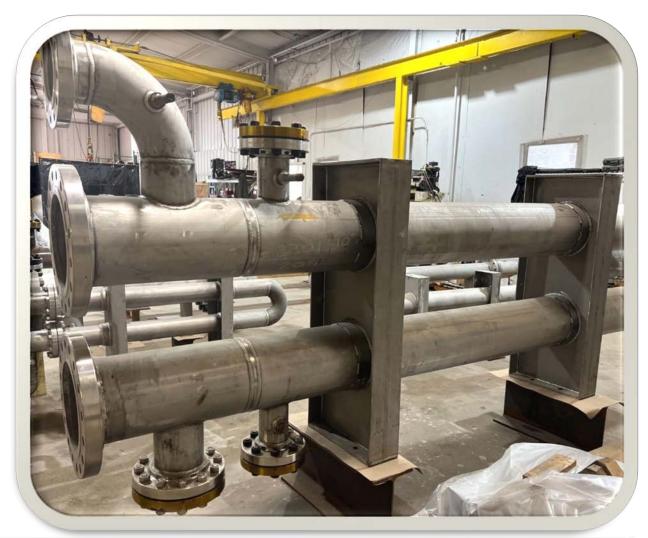

#### S & T Heat Exchangers

#### S & T Heat Exchangers

Stainless steel 304 & 316 storage tanks in different shapes and capacities for food & beverage, fragrance & flavor, pharmaceutical, powder & chemical products