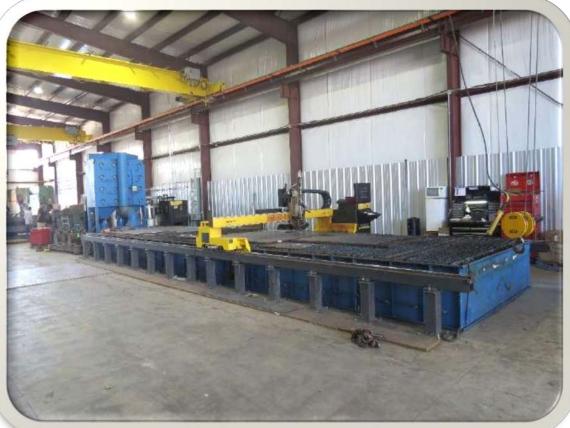

| Description             | Capacity         | Quantity |
|-------------------------|------------------|----------|
| Press Brake             | 230 Tons         | 1        |
| Press Brake             | 350 Tons         | 1        |
| Plasma Cutting Machine  | 40 Ft            | 1        |
| Plasma Cutting Machine  | 20 Ft            | 1        |
| Sub-Arc Welding Machine | 6 Ft Manipulator | 2        |
| Rolling Machine         | 3" Thk           | 1        |