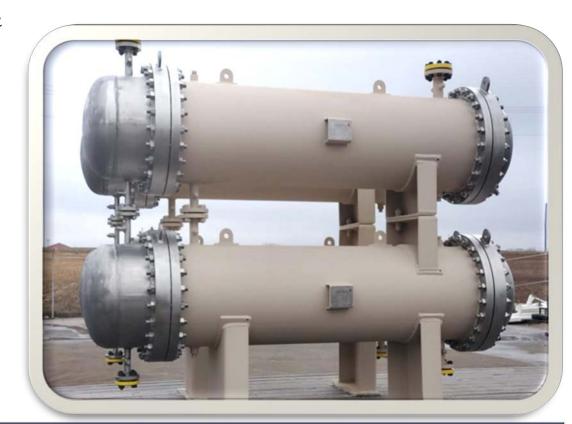

#### S & T Heat Exchangers

#### S & T Heat Exchangers

Stainless steel 304 & 316 storage tanks in different shapes and capacities for food & beverage, fragrance & flavor, pharmaceutical, powder & chemical products