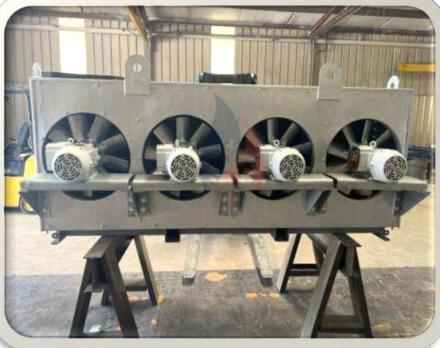

|
| Deisel Generator      | 35-310KVA | 1        |



































#### 7000 T.R. Refrigeration System





#### **5000 T.R. REFRIGERATION SYETEM**





#### **3 MMSCFD PROCESS GAS COMPRESSION SYSTEM**



#### **SKID Mounted Separator**



# **Big Tex Sand Screen CTB 250**





#### Flooded Evaporator





#### Sand Screens





### **SKID Mounted Test Separator**







#### **Horizontal Vapor Recovery Vessel**







#### Fire Tube Vessels





#### Oil Separators with Compressor and Motor Structures on Top







#### S & T Heat Exchangers





#### S & T Heat Exchangers









Stainless steel 304 & 316 storage tanks in different shapes and capacities for food & beverage, fragrance & flavor, pharmaceutical, powder & chemical products





































#### **Hairpin Heat Exchangers**





#### **Hairpin Heat Exchangers**





# 2. PRODUCT DETAILS







Fin Tube
Manifold Header
Economizer
Steam Drum
Water Wall Panel
Air Preheater
Heat Exchanger
Reactor



# FIN TUBES H-type



Elite is dedicated for producing boiler fine tubes, which are part of an economizer. Our fin tube is an ideal method for increasing the heating surface of boilers, and improving boiler heat transfer efficiency.





Manifold headers are tie multiple steam carrying pipes, which are widely used in a boiler room as a distribution hub in all steam boiler generators and hot water boiler heating systems.



# **PACKING AND TRANSPORTAION**



Inside Film Packing

Outside Tarpaulin Packing

Transportation Saddle

Transportation

# **CERTIFICATIONS**



#### CERT