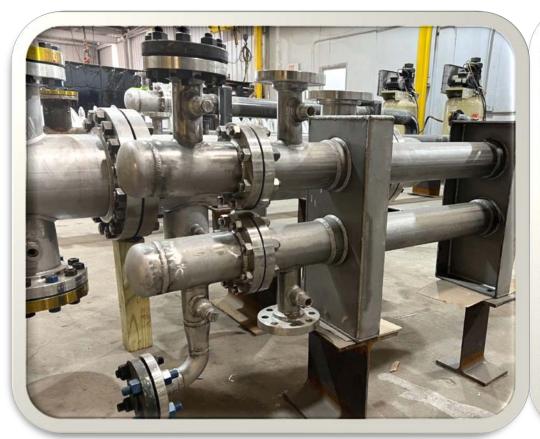

#### S & T Heat Exchangers

#### S & T Heat Exchangers

Stainless steel 304 & 316 storage tanks in different shapes and capacities for food & beverage, fragrance & flavor, pharmaceutical, powder & chemical products