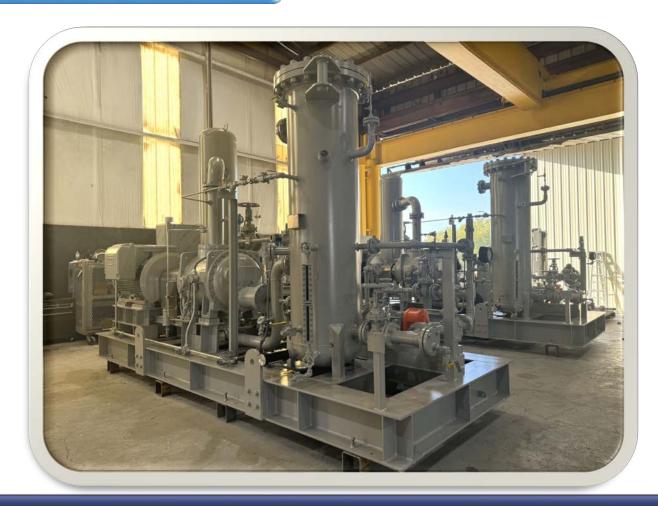

3/8" to,8"Hole          | 1        |
| Fix Drill Machine           | 5mm-42mm dia            | 1        |
| Magnet Drill Machine        | Max 25mm Hole           | 2        |
| CNC Machine (Plate Holling) | Holling Max 12 To, 23mm | 1        |
| Shaper Machine              |                         | 2        |
| Surface Grinder Machine     |                         | 1        |

| Description           | Capacity  | Quantity |
|-----------------------|-----------|----------|
| Table Grinder Machine |           | 1        |
| Air Compressor        | 5-20 bar  | 2        |
| Deisel Generator      | 35-310KVA | 1        |



































#### 7000 T.R. Refrigeration System





#### **5000 T.R. REFRIGERATION SYETEM**





#### **3 MMSCFD PROCESS GAS COMPRESSION SYSTEM**



#### **SKID Mounted Separator**



# **Big Tex Sand Screen CTB 250**





#### Flooded Evaporator





#### Sand Screens





### **SKID Mounted Test Separator**







#### **Horizontal Vapor Recovery Vessel**







#### Fire Tube Vessels





#### Oil Separators with Compressor and Motor Structures on Top







#### S & T Heat Exchangers





#### S & T Heat Exchangers









Stainless steel 304 & 316 storage tanks in different shapes and capacities for food & beverage, fragrance & flavor, pharmaceutical, powder & chemical products





































#### **Hairpin Heat Exchangers**





#### **Hairpin Heat Exchangers**





# 2. PRODUCT DETAILS







Fin Tube
Manifold Header
Economizer
Steam Drum
Water Wall Panel
Air Preheater
Heat Exchanger
Reactor



# FIN TUB