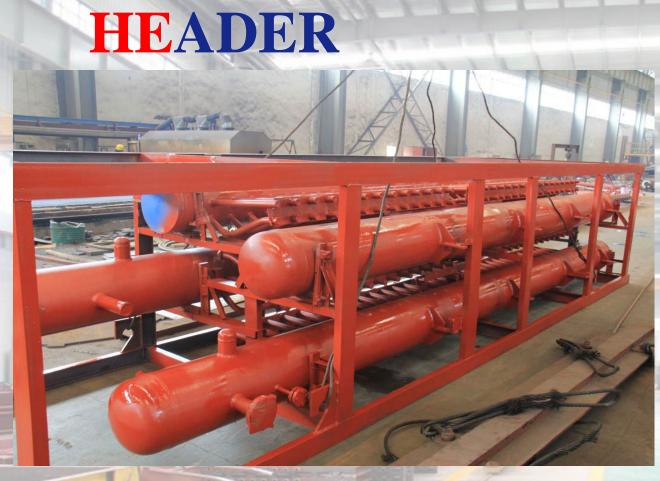

Manifold headers are tie multiple steam carrying pipes, which are widely used in a boiler room as a distribution hub in all steam boiler generators and hot water boiler heating systems.