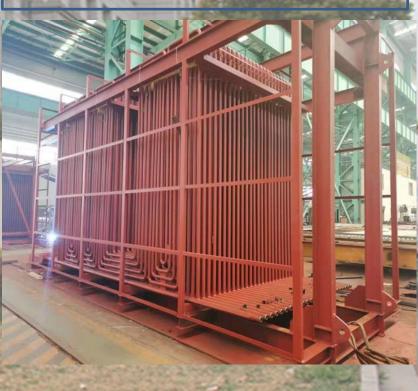

# 2. PRODUCT DETAILS

Fin Tube
Manifold Header
Economizer
Steam Drum
Water Wall Panel
Air Preheater
Heat Exchanger
Reactor

Manifold headers are tie multiple steam carrying pipes, which are widely used in a boiler room as a distribution hub in all steam boiler generators and hot water boiler heating systems.