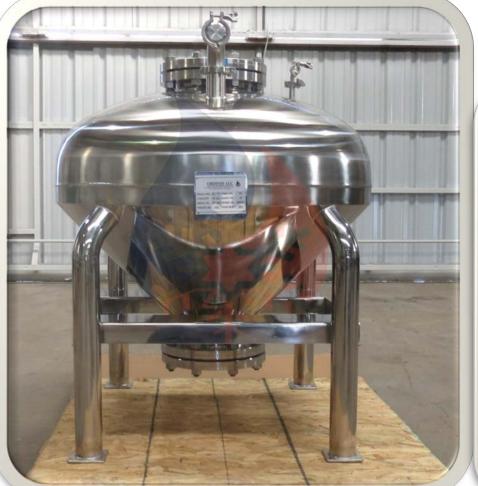

#### **SKID Mounted Separator**

### **SKID Mounted Test Separator**

#### **Horizontal Vapor Recovery Vessel**