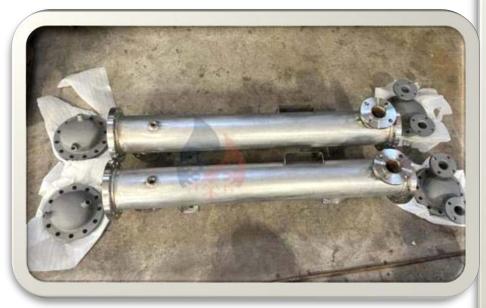

|

| Description           | Capacity  | Quantity |
|-----------------------|-----------|----------|
| Table Grinder Machine |           | 1        |
| Air Compressor        | 5-20 bar  | 2        |
| Deisel Generator      | 35-310KVA | 1        |



































#### 7000 T.R. Refrigeration System





#### **5000 T.R. REFRIGERATION SYETEM**





#### **3 MMSCFD PROCESS GAS COMPRESSION SYSTEM**



#### **SKID Mounted Separator**



# **Big Tex Sand Screen CTB 250**





#### Flooded Evaporator





#### Sand Screens





### **SKID Mounted Test Separator**







#### **Horizontal Vapor Recovery Vessel**







#### Fire Tube Vessels





#### Oil Separators with Compressor and Motor Structures on Top







#### S & T Heat Exchangers





#### S & T Heat Exchangers









Stainless steel 304 & 316 storage tanks in different shapes and capacities for food & beverage, fragrance & flavor, pharmaceutical, powder & chemical products





































#### **Hairpin Heat Exchangers**





#### **Hairpin Heat Exchangers**





# 2. PRODUCT DETAILS







Fin Tube
Manifold Header
Economizer
Steam Drum
Water Wall Panel
Air Preheater
Heat Exchanger
Reactor



# FIN TUBES H-type



Elite is dedicated for producing boiler fine tubes, which are part of an economizer. Our fin tube is an ideal method for increasing the heating surface of boilers, and improving boiler heat transfer efficiency.





Manifold headers are tie multiple steam carrying pipes, which are widely used in a boiler room as a distribution hub in all steam boiler generators an