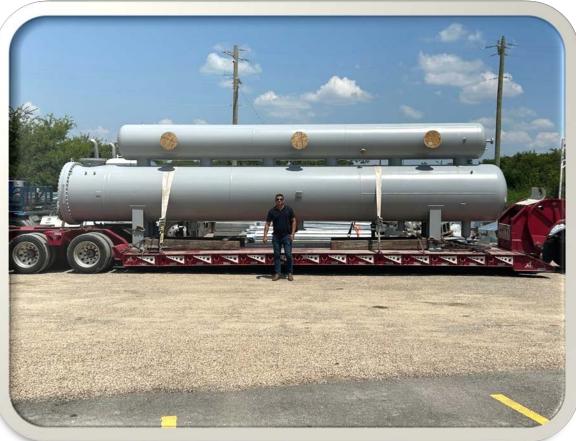

|
| Magnet Drill Machine        | Max 25mm Hole           | 2        |
| CNC Machine (Plate Holling) | Holling Max 12 To, 23mm | 1        |
| Shaper Machine              |                         | 2        |
| Surface Grinder Machine     |                         | 1        |

| Description           | Capacity  | Quantity |
|-----------------------|-----------|----------|
| Table Grinder Machine |           | 1        |
| Air Compressor        | 5-20 bar  | 2        |
| Deisel Generator      | 35-310KVA | 1        |



































#### 7000 T.R. Refrigeration System





#### **5000 T.R. REFRIGERATION SYETEM**





#### **3 MMSCFD PROCESS GAS COMPRESSION SYSTEM**



#### **SKID Mounted Separator**



# **Big Tex Sand Screen CTB 250**





#### Flooded Evaporator





#### Sand Screens





### **SKID Mounted Test Separator**







#### **Horizontal Vapor Recovery Vessel**







#### Fire Tube Vessels





#### Oil Separators with Compressor and Motor Structures on Top







#### S & T Heat Exchangers





#### S & T Heat Exchangers









Stainless steel 304 & 316 storage tanks in different shapes and capacities for food & beverage, fragrance & flavor, pharmaceutical, powder & chemical products





































#### **Hairpin Heat Exchangers**





#### **Hairpin Heat Exchangers**





# 2. PRODUCT DETAILS







Fin Tube
Manifold Header
Economizer
Steam Drum
Water Wall Panel
Air Preheater
Heat Exchanger
Reactor



# FIN TUBES H-type



Elite is dedicated for producing boiler fine tubes, which are part of an economizer. Our f