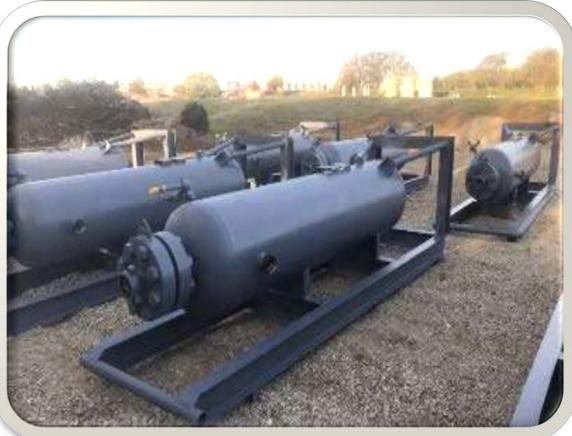

ine        | Max 25mm Hole           | 2        |
| CNC Machine (Plate Holling) | Holling Max 12 To, 23mm | 1        |
| Shaper Machine              |                         | 2        |
| Surface Grinder Machine     |                         | 1        |

| Description           | Capacity  | Quantity |
|-----------------------|-----------|----------|
| Table Grinder Machine |           | 1        |
| Air Compressor        | 5-20 bar  | 2        |
| Deisel Generator      | 35-310KVA | 1        |



































#### 7000 T.R. Refrigeration System





#### **5000 T.R. REFRIGERATION SYETEM**





#### **3 MMSCFD PROCESS GAS COMPRESSION SYSTEM**



#### **SKID Mounted Separator**



# **Big Tex Sand Screen CTB 250**





#### Flooded Evaporator





#### Sand Screens





### **SKID Mounted Test Separator**







#### **Horizontal Vapor Recovery Vessel**







#### Fire Tube Vessels





#### Oil Separators with Compressor and Motor Structures on Top







#### S & T Heat Exchangers





#### S & T Heat Exchangers









Stainless steel 304 & 316 storage tanks in different shapes and capacities for food & beverage, fragrance & flavor, pharmaceutical, powder & chemical products





































#### **Hairpin Heat Exchangers**





#### **Hairpin Heat Exchangers**





# 2. PRODUCT DETAILS







Fin Tube
Manifold Header
Economizer
Steam Drum
Water Wall Panel
Air Preheater
Heat Exchanger
Reactor



# FIN TUBES H-type



Elite is dedicated for producing boiler fine tubes, which are part of an economizer. Our fin tube is an ideal met