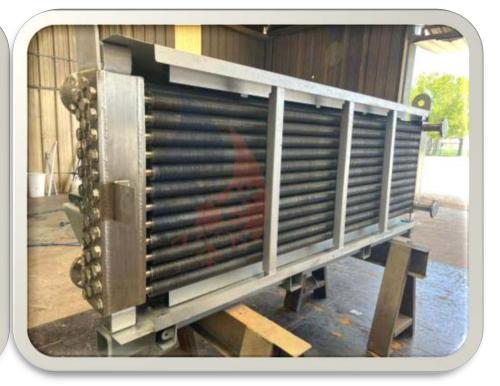

#### S & T Heat Exchangers

#### S & T Heat Exchangers

Stainless steel 304 & 316 storage tanks in different shapes and capacities for food & beverage, fragrance & flavor, pharmaceutical, powder & chemical products