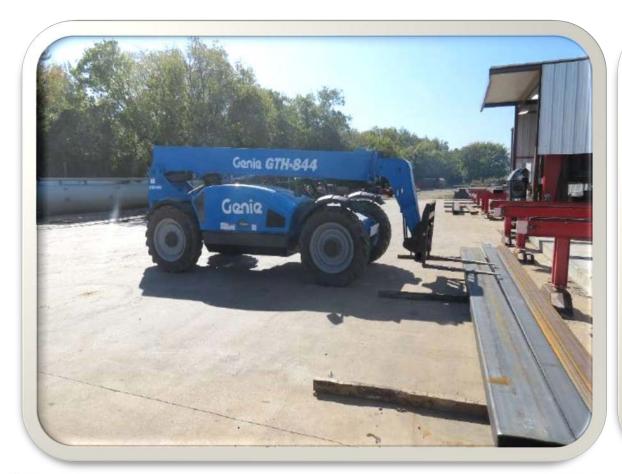

# **OUR MACHINESHOPS**

## **OUR MACHINESHOPS**

#### **OUR MACHINESHOPS**

| Description      | Capacity | Quantity |
|------------------|----------|----------|
| Over Head Cranes | 20 Tons  | 3        |
| Over Head Cranes | 15 Tons  | 1        |
| Over Head Cranes | 10 Tons  | 3        |
| Fork Lifter      | 20 Tons  | 2        |
| Fork Lifter      | 10 Tons  | 2        |
| Fork Lifter      | 6 Tons   | 3        |