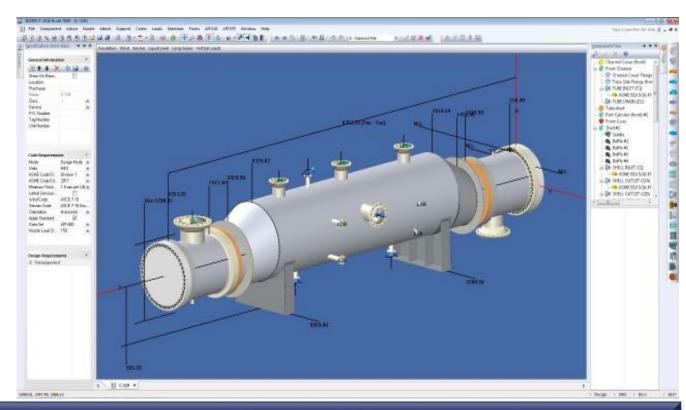

#### **Static Equipment Services**

**Shell & Tube Heat Exchangers & PHE:** Per ASME, TEMA & Per specifications of the costumer:

- Evaporators
- Flooded Chillers
- Condensers
- Feed/Bottom Exchanger
- Sub Coolers
- Desuperheaters
- •Oil Coolers
- Reboilers
- $\bullet Thermosyphon\\$
- Gas-to-Gas Heat Exchangers
- Gas-to-Liquid Heat Exchangers