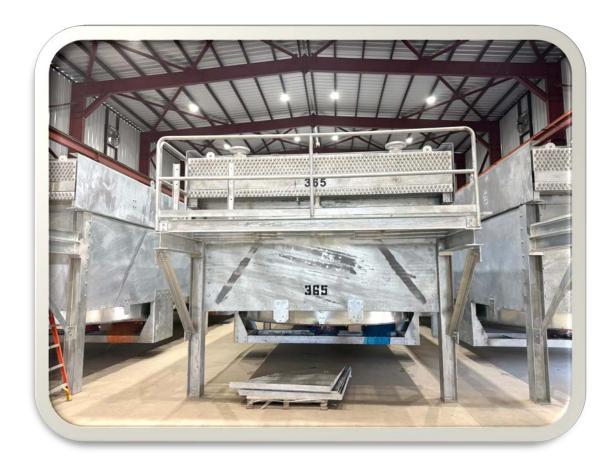

| Deisel Generator      | 35-310KVA | 1        |



































#### 7000 T.R. Refrigeration System





#### **5000 T.R. REFRIGERATION SYETEM**





#### **3 MMSCFD PROCESS GAS COMPRESSION SYSTEM**



#### **SKID Mounted Separator**



# **Big Tex Sand Screen CTB 250**





#### Flooded Evaporator





#### Sand Screens





### **SKID Mounted Test Separator**







#### **Horizontal Vapor Recovery Vessel**







#### Fire Tube Vessels





#### Oil Separators with Compressor and Motor Structures on Top







#### S & T Heat Exchangers





#### S & T Heat Exchangers









Stainless steel 304 & 316 storage tanks in different shapes and capacities for food & beverage, fragrance & flavor, pharmaceutical, powder & chemical products





































#### **Hairpin Heat Exchangers**





#### **Hairpin Heat Exchangers**





# 2. PRODUCT DETAILS







Fin Tube
Manifold Header
Economizer
Steam Drum
Water Wall Panel
Air Preheater
Heat Exchanger
Reactor



# FIN TUBES H-type



Elite is dedicated for producing boiler fine tubes, which are part of an economizer. Our fin tube is an ideal method for increasing the heating surface of boilers, and improving boiler heat transfer efficiency.





Manifold headers are tie multiple steam carrying pipes, which are widely used in a boiler room as a distribution hub in all steam boiler generators and hot water boiler heating systems.



# **PACKING AND TRANSPORTAION**



Inside Film Packing

Outside Tarpaulin Packing

Transportation Saddle

Transportation

# **CERTIFICATIONS**



#### CERTIFICAT