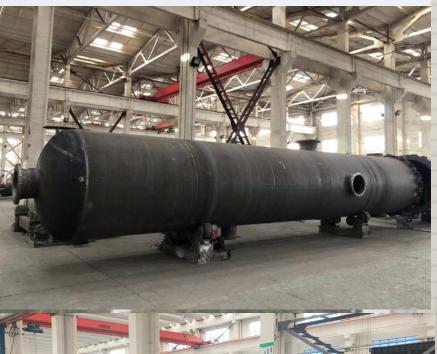

frigeration System





#### **5000 T.R. REFRIGERATION SYETEM**





#### **3 MMSCFD PROCESS GAS COMPRESSION SYSTEM**



#### **SKID Mounted Separator**



# **Big Tex Sand Screen CTB 250**





#### Flooded Evaporator





#### Sand Screens





### **SKID Mounted Test Separator**







#### **Horizontal Vapor Recovery Vessel**







#### Fire Tube Vessels





#### Oil Separators with Compressor and Motor Structures on Top







#### S & T Heat Exchangers





#### S & T Heat Exchangers









Stainless steel 304 & 316 storage tanks in different shapes and capacities for food & beverage, fragrance & flavor, pharmaceutical, powder & chemical products





































#### **Hairpin Heat Exchangers**





#### **Hairpin Heat Exchangers**





# 2. PRODUCT DETAILS







Fin Tube
Manifold Header
Economizer
Steam Drum
Water Wall Panel
Air Preheater
Heat Exchanger
Reactor



# FIN TUBES H-type



Elite is dedicated for producing boiler fine tubes, which are part of an economizer. Our fin tube is an ideal method for increasing the heating surface of boilers, and improving boiler heat transfer efficiency.





Manifold headers are tie multiple steam carrying pipes, which are widely used in a boiler room as a distribution hub in all steam boiler generators and hot water boiler heating systems.



# **PACKING AND TRANSPORTAION**



Inside Film Packing

Outside Tarpaulin Packing

Transportation Saddle

Transportation

# **CERTIFICATIONS**



#### CERTIFICATE OF AUTHORIZATION

The named company is authorized by The American Society of Mechanical Engineers (A