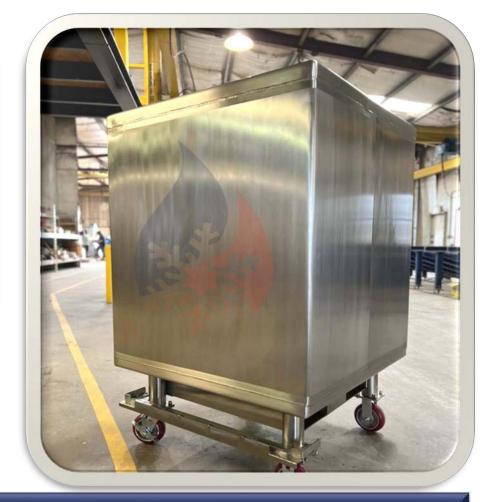

#### S & T Heat Exchangers

Stainless steel 304 & 316 storage tanks in different shapes and capacities for food & beverage, fragrance & flavor, pharmaceutical, powder & chemical products