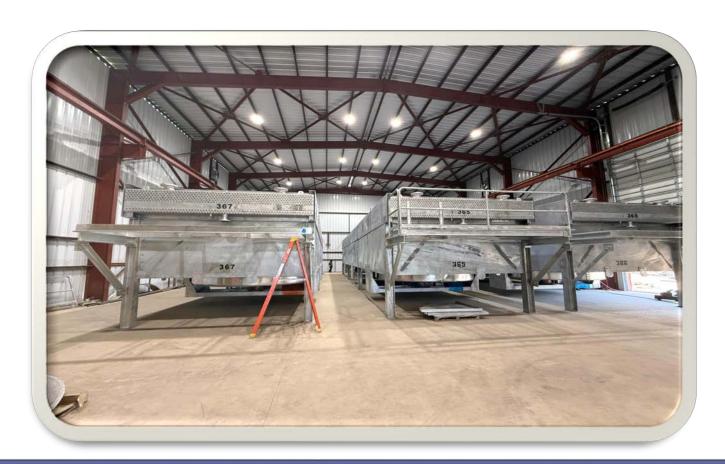

Deisel Generator      | 35-310KVA | 1        |



































#### 7000 T.R. Refrigeration System





#### **5000 T.R. REFRIGERATION SYETEM**





#### **3 MMSCFD PROCESS GAS COMPRESSION SYSTEM**



#### **SKID Mounted Separator**



# **Big Tex Sand Screen CTB 250**





#### Flooded Evaporator





#### Sand Screens





### **SKID Mounted Test Separator**







#### **Horizontal Vapor Recovery Vessel**







#### Fire Tube Vessels





#### Oil Separators with Compressor and Motor Structures on Top







#### S & T Heat Exchangers





#### S & T Heat Exchangers









Stainless steel 304 & 316 storage tanks in different shapes and capacities for food & beverage, fragrance & flavor, pharmaceutical, powder & chemical products





































#### **Hairpin Heat Exchangers**





#### **Hairpin Heat Exchangers**





# 2. PRODUCT DETAILS







Fin Tube
Manifold Header
Economizer
Steam Drum
Water Wall Panel
Air Preheater
Heat Exchanger
Reactor



# FIN TUBES H-type



Elite is dedicated for producing boiler fine tubes, which are part of an economizer. Our fin tube is an ideal method for increasing the heating surface of boilers, and improving boiler heat transfer efficiency.





Manifold headers are tie multiple steam carrying pipes, which are widely used in a boiler room as a distribution hub in all steam boiler generators and hot water boiler heating systems.



# **PACKING AND TRANSPORTAION**



Inside Film Packing

Outside Tarpaulin Packing

Transportation Saddle

Transportation

# **CERTIFICATIONS**



#### CERTIFICATE