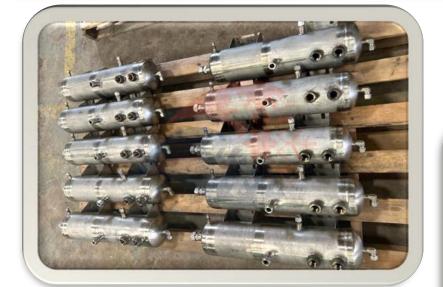

# 2. PRODUCT DETAILS

Fin Tube
Manifold Header
Economizer
Steam Drum
Water Wall Panel
Air Preheater
Heat Exchanger
Reactor

Manifold headers are tie multiple steam carrying pipes, which are widely used in a boiler room as a distribution hub in all steam boiler generators and hot water boiler heating systems.