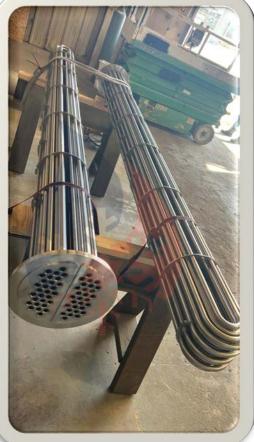

|

| Description           | Capacity  | Quantity |
|-----------------------|-----------|----------|
| Table Grinder Machine |           | 1        |
| Air Compressor        | 5-20 bar  | 2        |
| Deisel Generator      | 35-310KVA | 1        |



































#### 7000 T.R. Refrigeration System





#### **5000 T.R. REFRIGERATION SYETEM**





#### **3 MMSCFD PROCESS GAS COMPRESSION SYSTEM**



#### **SKID Mounted Separator**



# **Big Tex Sand Screen CTB 250**





#### Flooded Evaporator





#### Sand Screens





### **SKID Mounted Test Separator**







#### **Horizontal Vapor Recovery Vessel**







#### Fire Tube Vessels





#### Oil Separators with Compressor and Motor Structures on Top







#### S & T Heat Exchangers





#### S & T Heat Exchangers









Stainless steel 304 & 316 storage tanks in different shapes and capacities for food & beverage, fragrance & flavor, pharmaceutical, powder & chemical products





































#### **Hairpin Heat Exchangers**





#### **Hairpin Heat Exchangers**





# 2. PRODUCT DETAILS







Fin Tube
Manifold Header
Economizer
Steam Drum
Water Wall Panel
Air Preheater
Heat Exchanger
Reactor



# FIN TUBES H-type



Elite is dedicated for producing boiler fine tubes, which are part of an economizer. Our fin tube is an ideal method for increasing the heating surface of boilers, and improving boiler heat transfer efficiency.





Manifold headers are tie multiple steam carrying pipes, which are widely used in a boiler room as a distribution hub in all steam boiler generators and