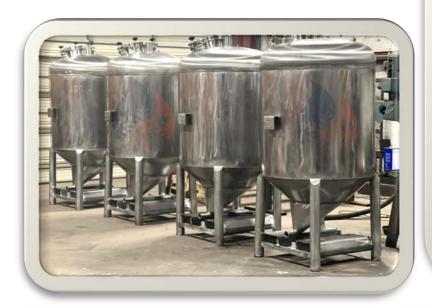

#### S & T Heat Exchangers

Stainless steel 304 & 316 storage tanks in different shapes and capacities for food & beverage, fragrance & flavor, pharmaceutical, powder & chemical products