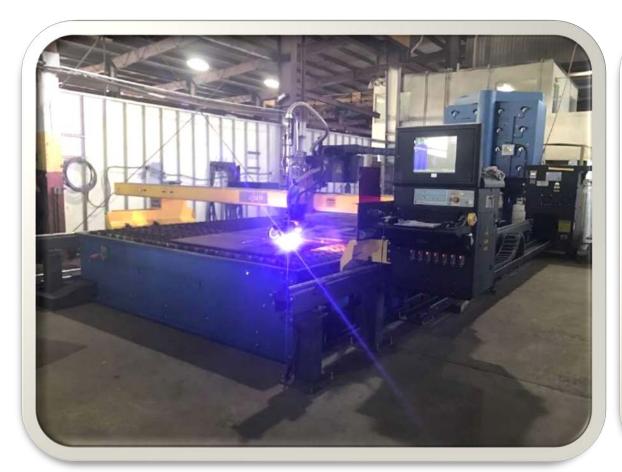

| Description             | Capacity         | Quantity |
|-------------------------|------------------|----------|
| Press Brake             | 230 Tons         | 1        |
| Press Brake             | 350 Tons         | 1        |
| Plasma Cutting Machine  | 40 Ft            | 1        |
| Plasma Cutting Machine  | 20 Ft            | 1        |
| Sub-Arc Welding Machine | 6 Ft Manipulator | 2        |
| Rolling Machine         | 3" Thk           | 1        |