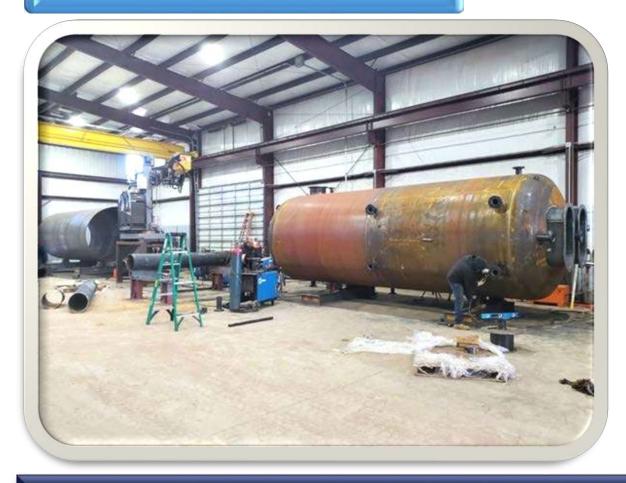

| Shaper Machine              |                         | 2        |
| Surface Grinder Machine     |                         | 1        |

| Description           | Capacity  | Quantity |
|-----------------------|-----------|----------|
| Table Grinder Machine |           | 1        |
| Air Compressor        | 5-20 bar  | 2        |
| Deisel Generator      | 35-310KVA | 1        |



































#### 7000 T.R. Refrigeration System





#### **5000 T.R. REFRIGERATION SYETEM**





#### **3 MMSCFD PROCESS GAS COMPRESSION SYSTEM**



#### **SKID Mounted Separator**



# **Big Tex Sand Screen CTB 250**





#### Flooded Evaporator





#### Sand Screens





### **SKID Mounted Test Separator**







#### **Horizontal Vapor Recovery Vessel**







#### Fire Tube Vessels





#### Oil Separators with Compressor and Motor Structures on Top







#### S & T Heat Exchangers





#### S & T Heat Exchangers









Stainless steel 304 & 316 storage tanks in different shapes and capacities for food & beverage, fragrance & flavor, pharmaceutical, powder & chemical products





































#### **Hairpin Heat Exchangers**





#### **Hairpin Heat Exchangers**





# 2. PRODUCT DETAILS







Fin Tube
Manifold Header
Economizer
Steam Drum
Water Wall Panel
Air Preheater
Heat Exchanger
Reactor



# FIN TUBES H-type



Elite is dedicated for producing boiler fine tubes, which are part of an economizer. Our fin tube is an ideal method for increasing the heating surface of boilers, and improving boiler heat transfer efficiency.





Manifold header