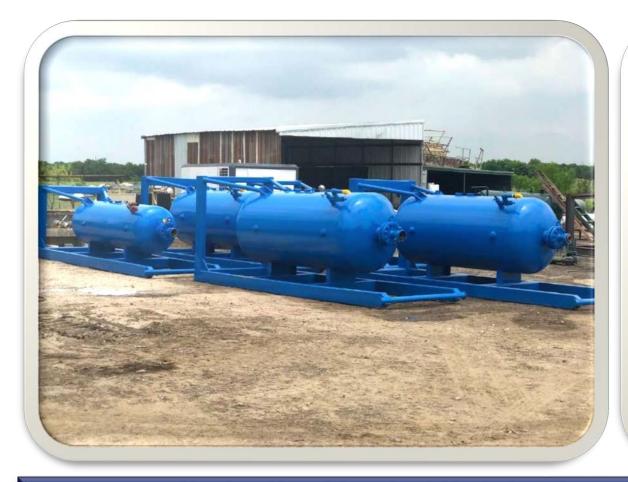

chine        | Max 25mm Hole           | 2        |
| CNC Machine (Plate Holling) | Holling Max 12 To, 23mm | 1        |
| Shaper Machine              |                         | 2        |
| Surface Grinder Machine     |                         | 1        |

| Description           | Capacity  | Quantity |
|-----------------------|-----------|----------|
| Table Grinder Machine |           | 1        |
| Air Compressor        | 5-20 bar  | 2        |
| Deisel Generator      | 35-310KVA | 1        |



































#### 7000 T.R. Refrigeration System





#### **5000 T.R. REFRIGERATION SYETEM**





#### **3 MMSCFD PROCESS GAS COMPRESSION SYSTEM**



#### **SKID Mounted Separator**



# **Big Tex Sand Screen CTB 250**





#### Flooded Evaporator





#### Sand Screens





### **SKID Mounted Test Separator**







#### **Horizontal Vapor Recovery Vessel**







#### Fire Tube Vessels





#### Oil Separators with Compressor and Motor Structures on Top







#### S & T Heat Exchangers





#### S & T Heat Exchangers









Stainless steel 304 & 316 storage tanks in different shapes and capacities for food & beverage, fragrance & flavor, pharmaceutical, powder & chemical products





































#### **Hairpin Heat Exchangers**





#### **Hairpin Heat Exchangers**





# 2. PRODUCT DETAILS







Fin Tube
Manifold Header
Economizer
Steam Drum
Water Wall Panel
Air Preheater
Heat Exchanger
Reactor



# FIN TUBES H-type



Elite is dedicated for producing boiler fine tubes, which are part of an economizer. Our fin tube is an ideal m