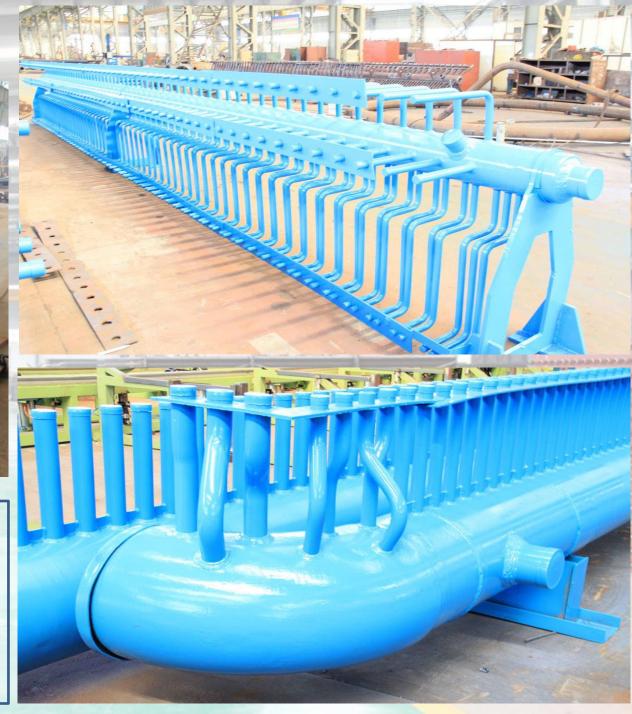

# 2. PRODUCT DETAILS

Fin Tube
Manifold Header
Economizer
Steam Drum
Water Wall Panel
Air Preheater
Heat Exchanger
Reactor

# FIN TUBES H-type

Elite is dedicated for producing boiler fine tubes, which are part of an economizer. Our fin tube is an ideal method for increasing the heating surface of boilers, and improving boiler heat transfer efficiency.

Manifold headers are tie multiple steam carrying pipes, which are widely used in a boiler room as a distribution hub in all steam boiler generators and hot water boiler heating systems.