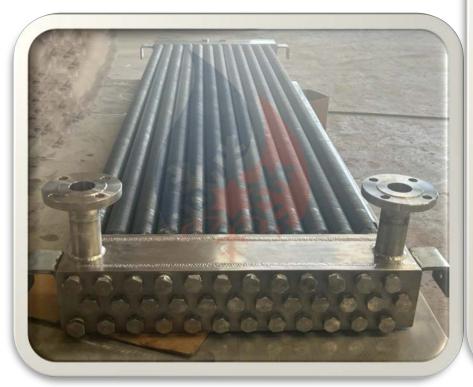

| 2        |
| Deisel Generator      | 35-310KVA | 1        |



































#### 7000 T.R. Refrigeration System





#### **5000 T.R. REFRIGERATION SYETEM**





#### **3 MMSCFD PROCESS GAS COMPRESSION SYSTEM**



#### **SKID Mounted Separator**



# **Big Tex Sand Screen CTB 250**





#### Flooded Evaporator





#### Sand Screens





### **SKID Mounted Test Separator**







#### **Horizontal Vapor Recovery Vessel**







#### Fire Tube Vessels





#### Oil Separators with Compressor and Motor Structures on Top







#### S & T Heat Exchangers





#### S & T Heat Exchangers









Stainless steel 304 & 316 storage tanks in different shapes and capacities for food & beverage, fragrance & flavor, pharmaceutical, powder & chemical products





































#### **Hairpin Heat Exchangers**





#### **Hairpin Heat Exchangers**





# 2. PRODUCT DETAILS







Fin Tube
Manifold Header
Economizer
Steam Drum
Water Wall Panel
Air Preheater
Heat Exchanger
Reactor



# FIN TUBES H-type



Elite is dedicated for producing boiler fine tubes, which are part of an economizer. Our fin tube is an ideal method for increasing the heating surface of boilers, and improving boiler heat transfer efficiency.





Manifold headers are tie multiple steam carrying pipes, which are widely used in a boiler room as a distribution hub in all steam boiler generators and hot water boiler heating systems.



# **PACKING AND TRANSPORTAION**



Inside Film Packing

Outside Tarpaulin Packing

Transportation Saddle

Transportation

# **CERTIFICATIONS**



#