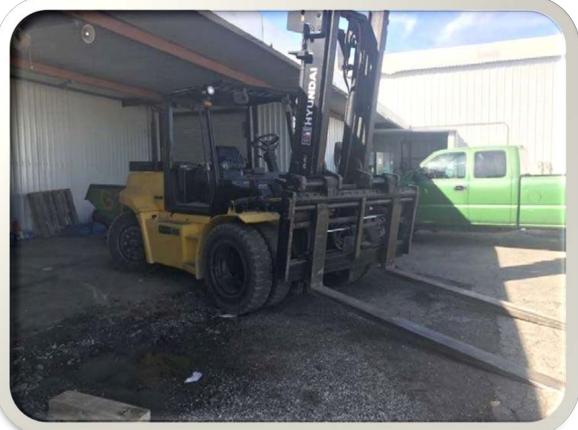

# **OUR MACHINESHOPS**

## **OUR MACHINESHOPS**

#### **OUR MACHINESHOPS**

| Description      | Capacity | Quantity |
|------------------|----------|----------|
| Over Head Cranes | 20 Tons  | 3        |
| Over Head Cranes | 15 Tons  | 1        |
| Over Head Cranes | 10 Tons  | 3        |
| Fork Lifter      | 20 Tons  | 2        |
| Fork Lifter      | 10 Tons  | 2        |
| Fork Lifter      | 6 Tons   | 3        |