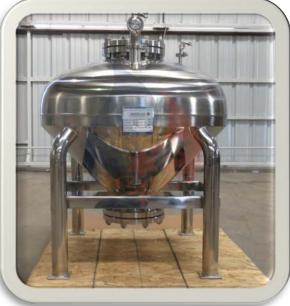

5-20 bar  | 2        |
| Deisel Generator      | 35-310KVA | 1        |



































#### 7000 T.R. Refrigeration System





#### **5000 T.R. REFRIGERATION SYETEM**





#### **3 MMSCFD PROCESS GAS COMPRESSION SYSTEM**



#### **SKID Mounted Separator**



# **Big Tex Sand Screen CTB 250**





#### Flooded Evaporator





#### Sand Screens





### **SKID Mounted Test Separator**







#### **Horizontal Vapor Recovery Vessel**







#### Fire Tube Vessels





#### Oil Separators with Compressor and Motor Structures on Top







#### S & T Heat Exchangers





#### S & T Heat Exchangers









Stainless steel 304 & 316 storage tanks in different shapes and capacities for food & beverage, fragrance & flavor, pharmaceutical, powder & chemical products





































#### **Hairpin Heat Exchangers**





#### **Hairpin Heat Exchangers**





# 2. PRODUCT DETAILS







Fin Tube
Manifold Header
Economizer
Steam Drum
Water Wall Panel
Air Preheater
Heat Exchanger
Reactor



# FIN TUBES H-type



Elite is dedicated for producing boiler fine tubes, which are part of an economizer. Our fin tube is an ideal method for increasing the heating surface of boilers, and improving boiler heat transfer efficiency.





Manifold headers are tie multiple steam carrying pipes, which are widely used in a boiler room as a distribution hub in all steam boiler generators and hot water boiler heating systems.



# **PACKING AND TRANSPORTAION**



Inside Film Packing

Outside Tarpaulin Packing

Transportation Saddle

Transportation

# **CERTIFICATION