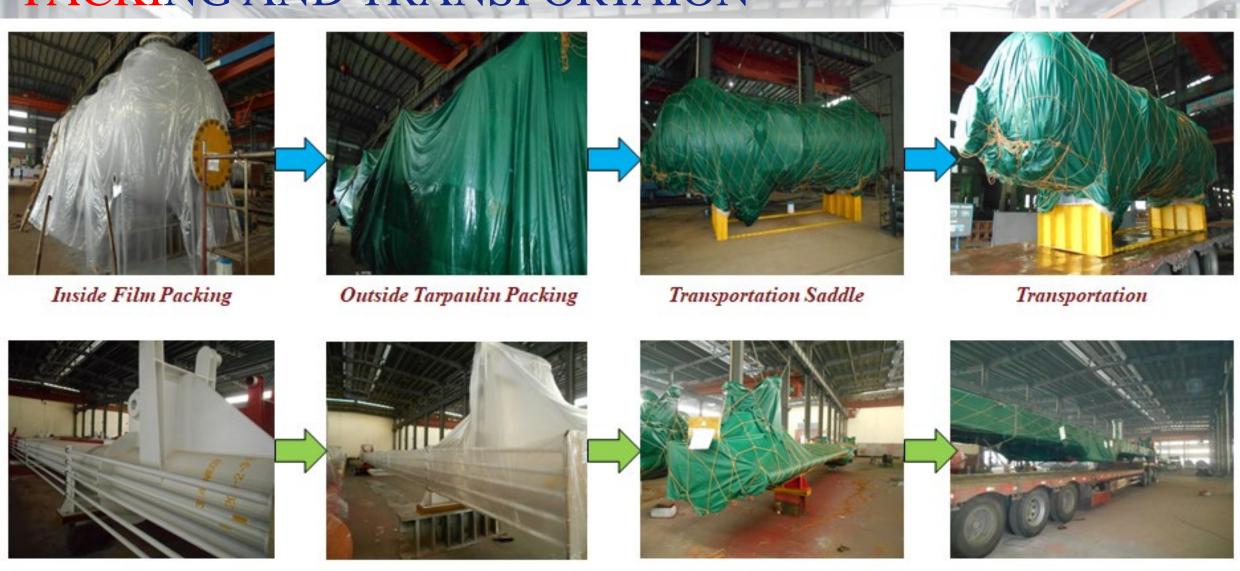

# **PACKING AND TRANSPORTAION**

Inside Film Packing

Outside Tarpaulin Packing

Transportation Saddle

Transportation