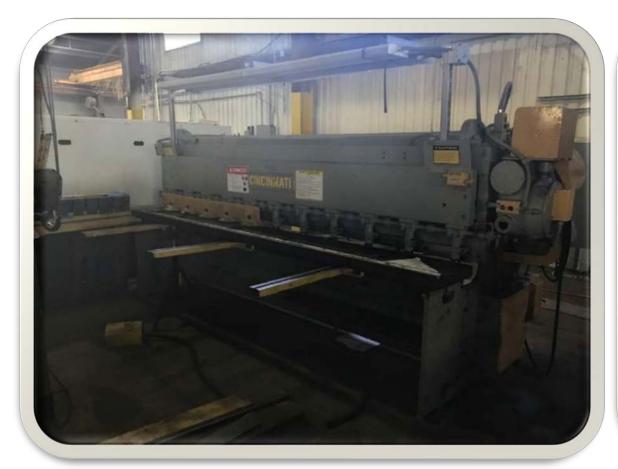

# **OUR MACHINESHOPS**

## **OUR MACHINESHOPS**

| Description              | Capacity   | Quantity |
|--------------------------|------------|----------|
| Auto Gas Cutting Machine | up to 2.5" | 2        |
| Copy Gas Cutting Machine | up to 2.5" | 1        |
| Power Cutter Machine     |            | 4        |
| Power Hacksaw Machine    |            | 3        |
| Shearing Machine         |            | 1        |
| Bending Machine          |            | 1        |