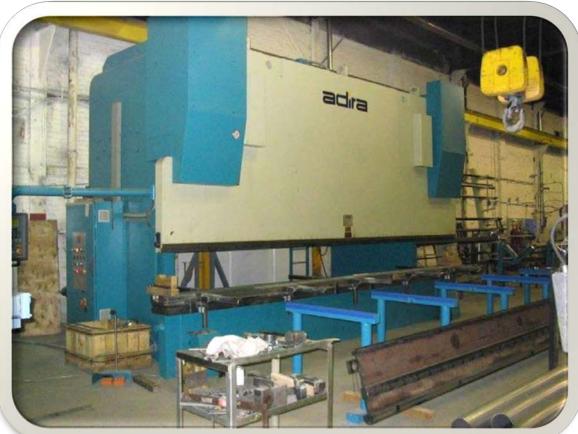

| Description             | Capacity         | Quantity |
|-------------------------|------------------|----------|
| Press Brake             | 230 Tons         | 1        |
| Press Brake             | 350 Tons         | 1        |
| Plasma Cutting Machine  | 40 Ft            | 1        |
| Plasma Cutting Machine  | 20 Ft            | 1        |
| Sub-Arc Welding Machine | 6 Ft Manipulator | 2        |
| Rolling Machine         | 3" Thk           | 1        |