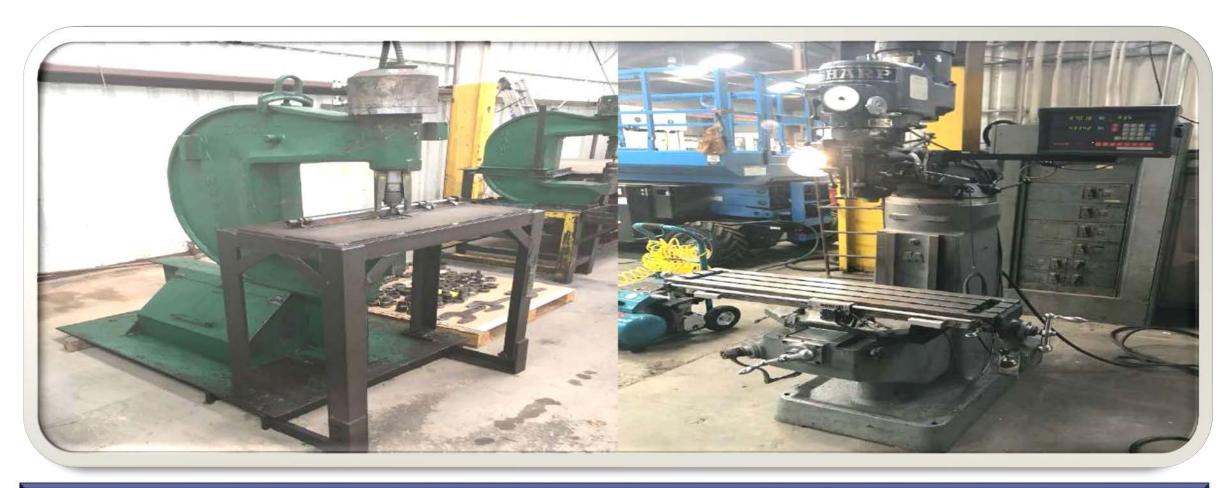

# **OUR MACHINESHOPS**

## **OUR MACHINESHOPS**

#### **OUR MACHINESHOPS**

| Description      | Capacity | Quantity |
|------------------|----------|----------|
| Over Head Cranes | 20 Tons  | 3        |
| Over Head Cranes | 15 Tons  | 1        |
| Over Head Cranes | 10 Tons  | 3        |
| Fork Lifter      | 20 Tons  | 2        |
| Fork Lifter      | 10 Tons  | 2        |
| Fork Lifter      | 6 Tons   | 3        |

| Description             | Capacity         | Quantity |
|-------------------------|------------------|----------|
| Press Brake             | 230 Tons         | 1        |
| Press Brake             | 350 Tons         | 1        |
| Plasma Cutting Machine  | 40 Ft            | 1        |
| Plasma Cutting Machine  | 20 Ft            | 1        |
| Sub-Arc Welding Machine | 6 Ft Manipulator | 2        |
| Rolling Machine         | 3" Thk           | 1        |

| Description              | Capacity   | Quantity |
|--------------------------|------------|----------|
| Auto Gas Cutting Machine | up to 2.5" | 2        |
| Copy Gas Cutting Machine | up to 2.5" | 1        |
| Power Cutter Machine     |            | 4        |
| Power Hacksaw Machine    |            | 3        |
| Shearing Machine         |            | 1        |
| Bending Machine          |            | 1        |

| Description          | Capacity             | Quantity |
|----------------------|----------------------|----------|
| Pipe Rolling Machine | Max Ø 2"Pipe rolling | 1        |
| Welding Plants       |                      | 14       |
| Pipe Bending Machine | 1/2" to 4"           | 1        |
| Nibbling Machine     | 15-30 Ton            | 1        |
| Milling Machine      | Length 45"           | 1        |
| Lathe Machine        |                      | 1        |

| Description                 | Capacity                | Quantity |
|-----------------------------|-------------------------|----------|
| Radial Drill Machine        | 3/8" to,8"Hole          | 1        |
| Fix Drill Machine           | 5mm-42mm dia            | 1        |
| Magnet Drill Machine        | Max 25mm Hole           | 2        |
| CNC Machine (Plate Holling) | Holling Max 12 To, 23mm | 1        |
| Shaper Machine              |                         | 2        |
| Surface Grinder Machine     |                         | 1        |

| Description           | Capacity  | Quantity |
|-----------------------|-----------|----------|
| Table Grinder Machine |           | 1        |
| Air Compressor        | 5-20 bar  | 2        |
| Deisel Generator      | 35-310KVA | 1        |