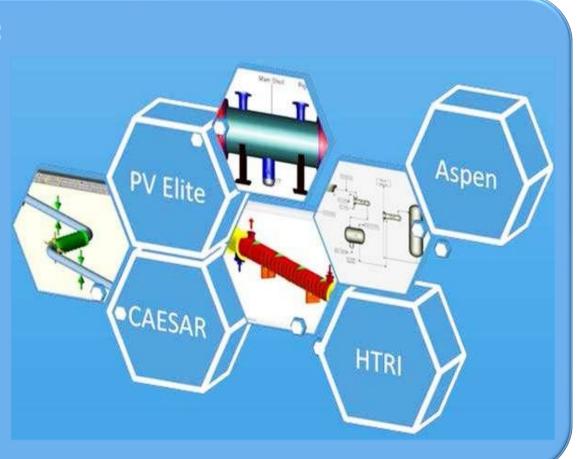

# **Engineering Software:**

- Aspen Plus
- HTRI
- PV Elite
- Codeware Compress
- CAESAR
- AutoCAD
- CADWorkx
- STAAD Pro
- RAM Connection
- Ansys Workbench
- Nozzle Pro