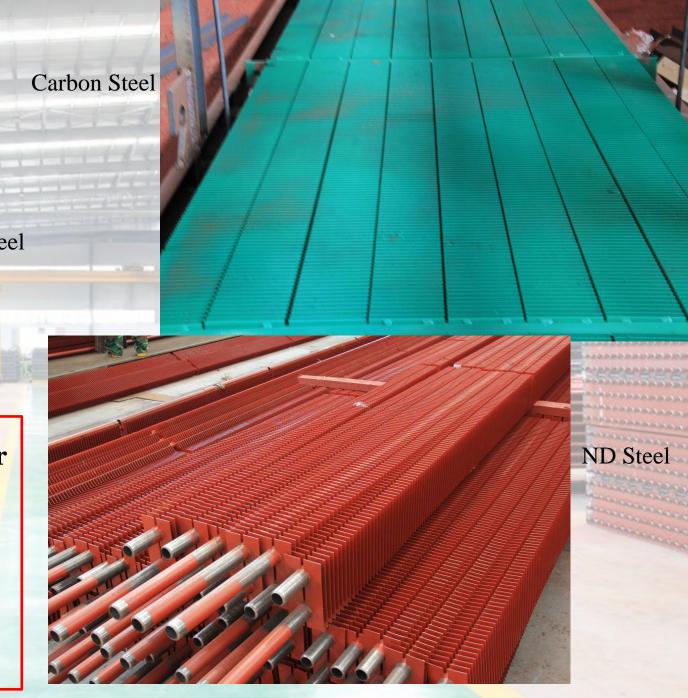

# FIN TUBES H-type

Elite is dedicated for producing boiler fine tubes, which are part of an economizer. Our fin tube is an ideal method for increasing the heating surface of boilers, and improving boiler heat transfer efficiency.