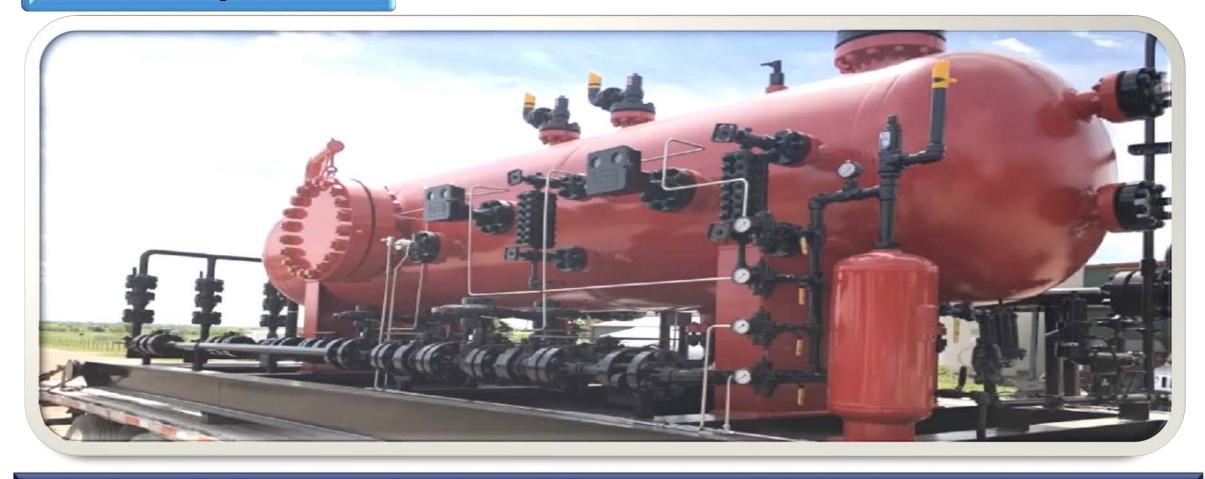

|
| Fix Drill Machine           | 5mm-42mm dia            | 1        |
| Magnet Drill Machine        | Max 25mm Hole           | 2        |
| CNC Machine (Plate Holling) | Holling Max 12 To, 23mm | 1        |
| Shaper Machine              |                         | 2        |
| Surface Grinder Machine     |                         | 1        |

| Description           | Capacity  | Quantity |
|-----------------------|-----------|----------|
| Table Grinder Machine |           | 1        |
| Air Compressor        | 5-20 bar  | 2        |
| Deisel Generator      | 35-310KVA | 1        |



































#### 7000 T.R. Refrigeration System





#### **5000 T.R. REFRIGERATION SYETEM**





#### **3 MMSCFD PROCESS GAS COMPRESSION SYSTEM**



#### **SKID Mounted Separator**



# **Big Tex Sand Screen CTB 250**





#### Flooded Evaporator





#### Sand Screens





### **SKID Mounted Test Separator**







#### **Horizontal Vapor Recovery Vessel**







#### Fire Tube Vessels





#### Oil Separators with Compressor and Motor Structures on Top







#### S & T Heat Exchangers





#### S & T Heat Exchangers









Stainless steel 304 & 316 storage tanks in different shapes and capacities for food & beverage, fragrance & flavor, pharmaceutical, powder & chemical products





































#### **Hairpin Heat Exchangers**





#### **Hairpin Heat Exchangers**





# 2. PRODUCT DETAILS







Fin Tube
Manifold Header
Economizer
Steam Drum
Water Wall Panel
Air Preheater
Heat Exchanger
Reactor



# FIN TUBES H-type



Elite is dedicated for