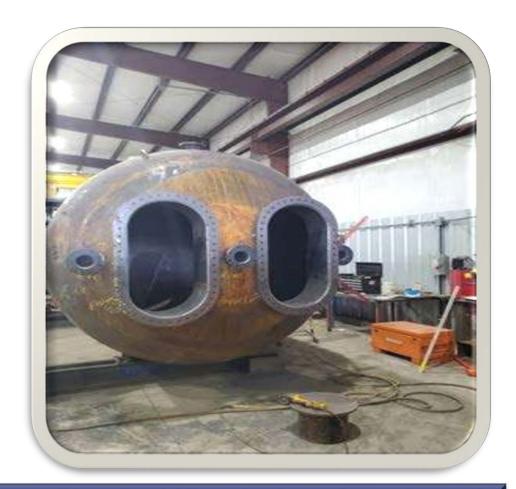

Shaper Machine              |                         | 2        |
| Surface Grinder Machine     |                         | 1        |

| Description           | Capacity  | Quantity |
|-----------------------|-----------|----------|
| Table Grinder Machine |           | 1        |
| Air Compressor        | 5-20 bar  | 2        |
| Deisel Generator      | 35-310KVA | 1        |



































#### 7000 T.R. Refrigeration System





#### **5000 T.R. REFRIGERATION SYETEM**





#### **3 MMSCFD PROCESS GAS COMPRESSION SYSTEM**



#### **SKID Mounted Separator**



# **Big Tex Sand Screen CTB 250**





#### Flooded Evaporator





#### Sand Screens





### **SKID Mounted Test Separator**







#### **Horizontal Vapor Recovery Vessel**







#### Fire Tube Vessels





#### Oil Separators with Compressor and Motor Structures on Top







#### S & T Heat Exchangers





#### S & T Heat Exchangers









Stainless steel 304 & 316 storage tanks in different shapes and capacities for food & beverage, fragrance & flavor, pharmaceutical, powder & chemical products





































#### **Hairpin Heat Exchangers**





#### **Hairpin Heat Exchangers**





# 2. PRODUCT DETAILS







Fin Tube
Manifold Header
Economizer
Steam Drum
Water Wall Panel
Air Preheater
Heat Exchanger
Reactor



# FIN TUBES H-type



Elite is dedicated for producing boiler fine tubes, which are part of an economizer. Our fin tube is an ideal method for increasing the heating surface of boilers, and improving boiler heat transfer efficiency.





Manifold headers