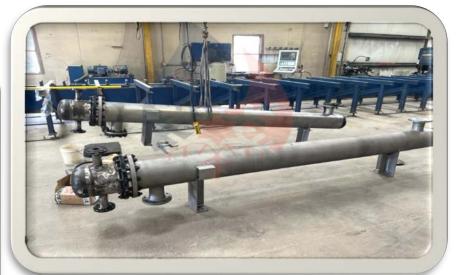

#### S & T Heat Exchangers

#### S & T Heat Exchangers

Stainless steel 304 & 316 storage tanks in different shapes and capacities for food & beverage, fragrance & flavor, pharmaceutical, powder & chemical products