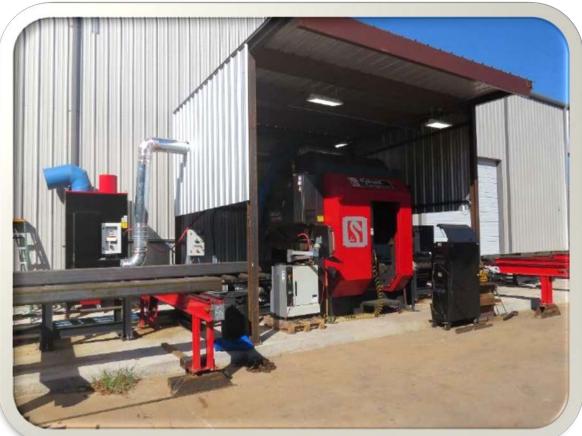

# **OUR MACHINESHOPS**

## **OUR MACHINESHOPS**

| Description                 | Capacity                | Quantity |
|-----------------------------|-------------------------|----------|
| Radial Drill Machine        | 3/8" to,8"Hole          | 1        |
| Fix Drill Machine           | 5mm-42mm dia            | 1        |
| Magnet Drill Machine        | Max 25mm Hole           | 2        |
| CNC Machine (Plate Holling) | Holling Max 12 To, 23mm | 1        |
| Shaper Machine              |                         | 2        |
| Surface Grinder Machine     |                         | 1        |