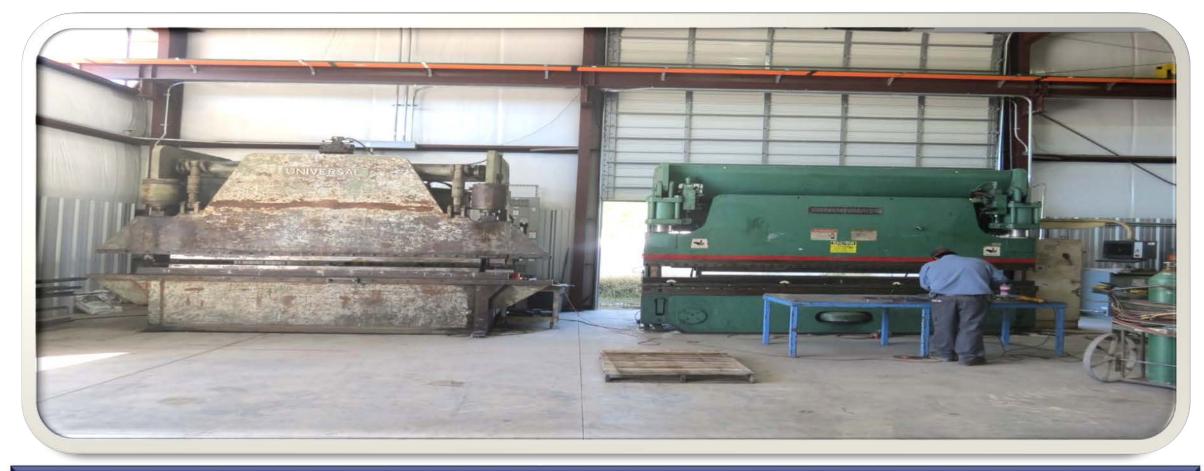

# **OUR MACHINESHOPS**

## **OUR MACHINESHOPS**

| Description             | Capacity         | Quantity |
|-------------------------|------------------|----------|
| Press Brake             | 230 Tons         | 1        |
| Press Brake             | 350 Tons         | 1        |
| Plasma Cutting Machine  | 40 Ft            | 1        |
| Plasma Cutting Machine  | 20 Ft            | 1        |
| Sub-Arc Welding Machine | 6 Ft Manipulator | 2        |
| Rolling Machine         | 3" Thk           | 1        |