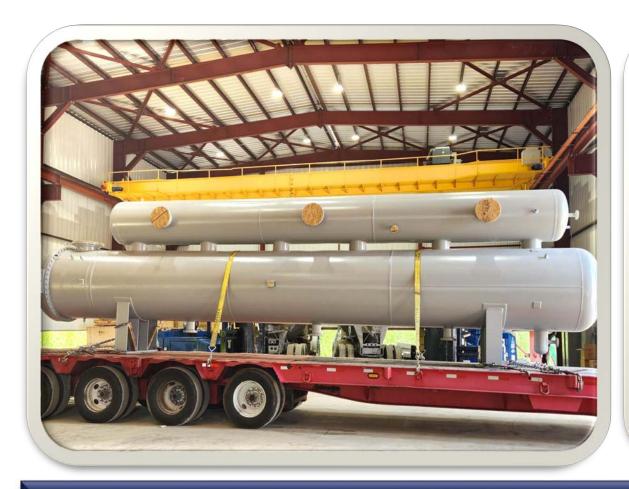

|
| Magnet Drill Machine        | Max 25mm Hole           | 2        |
| CNC Machine (Plate Holling) | Holling Max 12 To, 23mm | 1        |
| Shaper Machine              |                         | 2        |
| Surface Grinder Machine     |                         | 1        |

| Description           | Capacity  | Quantity |
|-----------------------|-----------|----------|
| Table Grinder Machine |           | 1        |
| Air Compressor        | 5-20 bar  | 2        |
| Deisel Generator      | 35-310KVA | 1        |



































#### 7000 T.R. Refrigeration System





#### **5000 T.R. REFRIGERATION SYETEM**





#### **3 MMSCFD PROCESS GAS COMPRESSION SYSTEM**



#### **SKID Mounted Separator**



# **Big Tex Sand Screen CTB 250**





#### Flooded Evaporator





#### Sand Screens





### **SKID Mounted Test Separator**







#### **Horizontal Vapor Recovery Vessel**







#### Fire Tube Vessels





#### Oil Separators with Compressor and Motor Structures on Top







#### S & T Heat Exchangers





#### S & T Heat Exchangers









Stainless steel 304 & 316 storage tanks in different shapes and capacities for food & beverage, fragrance & flavor, pharmaceutical, powder & chemical products





































#### **Hairpin Heat Exchangers**





#### **Hairpin Heat Exchangers**





# 2. PRODUCT DETAILS







Fin Tube
Manifold Header
Economizer
Steam Drum
Water Wall Panel
Air Preheater
Heat Exchanger
Reactor



# FIN TUBES H-type



Elite is dedicated for producing boiler fine tubes, which are part of an economizer. Our