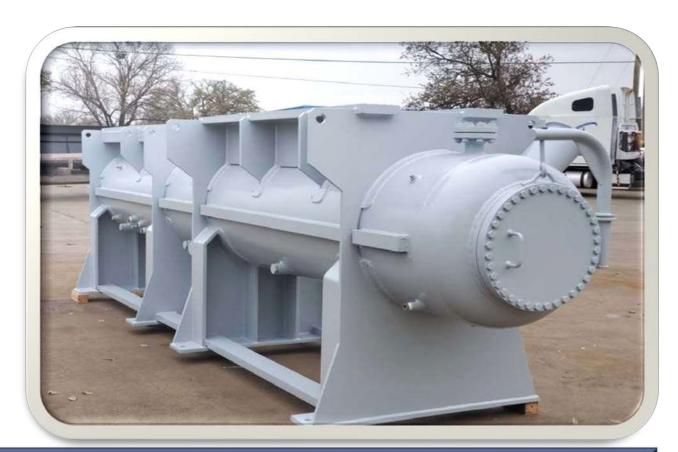

#### S & T Heat Exchangers

#### S & T Heat Exchangers

Stainless steel 304 & 316 storage tanks in different shapes and capacities for food & beverage, fragrance & flavor, pharmaceutical, powder & chemical products