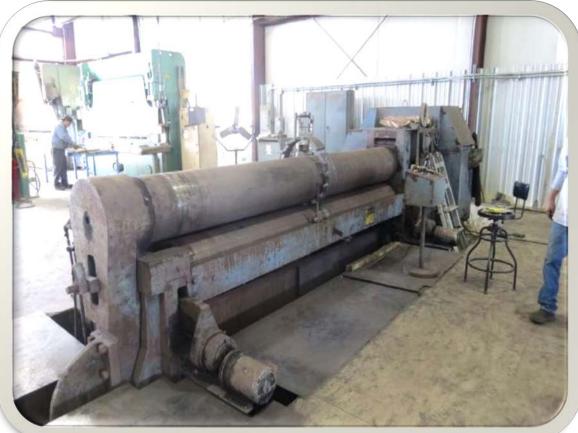

# **OUR MACHINESHOPS**

## **OUR MACHINESHOPS**

#### **OUR MACHINESHOPS**

| Description      | Capacity | Quantity |
|------------------|----------|----------|
| Over Head Cranes | 20 Tons  | 3        |
| Over Head Cranes | 15 Tons  | 1        |
| Over Head Cranes | 10 Tons  | 3        |
| Fork Lifter      | 20 Tons  | 2        |
| Fork Lifter      | 10 Tons  | 2        |
| Fork Lifter      | 6 Tons   | 3        |

| Description             | Capacity         | Quantity |
|-------------------------|------------------|----------|
| Press Brake             | 230 Tons         | 1        |
| Press Brake             | 350 Tons         | 1        |
| Plasma Cutting Machine  | 40 Ft            | 1        |
| Plasma Cutting Machine  | 20 Ft            | 1        |
| Sub-Arc Welding Machine | 6 Ft Manipulator | 2        |
| Rolling Machine         | 3" Thk           | 1        |