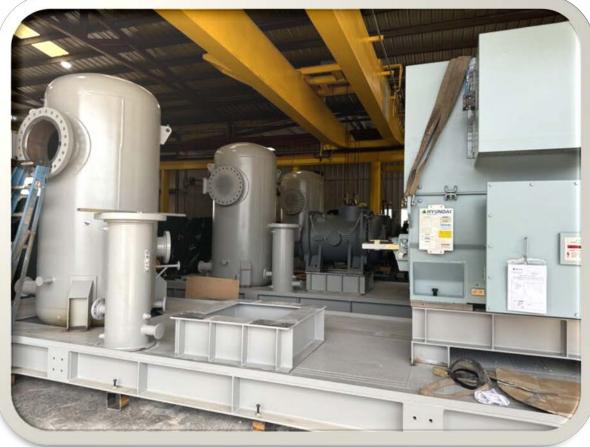

--------|----------|
| Radial Drill Machine        | 3/8" to,8"Hole          | 1        |
| Fix Drill Machine           | 5mm-42mm dia            | 1        |
| Magnet Drill Machine        | Max 25mm Hole           | 2        |
| CNC Machine (Plate Holling) | Holling Max 12 To, 23mm | 1        |
| Shaper Machine              |                         | 2        |
| Surface Grinder Machine     |                         | 1        |

| Description           | Capacity  | Quantity |
|-----------------------|-----------|----------|
| Table Grinder Machine |           | 1        |
| Air Compressor        | 5-20 bar  | 2        |
| Deisel Generator      | 35-310KVA | 1        |



































#### 7000 T.R. Refrigeration System





#### **5000 T.R. REFRIGERATION SYETEM**





#### **3 MMSCFD PROCESS GAS COMPRESSION SYSTEM**



#### **SKID Mounted Separator**



# **Big Tex Sand Screen CTB 250**





#### Flooded Evaporator





#### Sand Screens





### **SKID Mounted Test Separator**







#### **Horizontal Vapor Recovery Vessel**







#### Fire Tube Vessels





#### Oil Separators with Compressor and Motor Structures on Top







#### S & T Heat Exchangers





#### S & T Heat Exchangers









Stainless steel 304 & 316 storage tanks in different shapes and capacities for food & beverage, fragrance & flavor, pharmaceutical, powder & chemical products





































#### **Hairpin Heat Exchangers**





#### **Hairpin Heat Exchangers**





# 2. PRODUCT DETAILS







Fin Tube
Manifold Header
Economizer
Steam Drum
Water Wall Pan