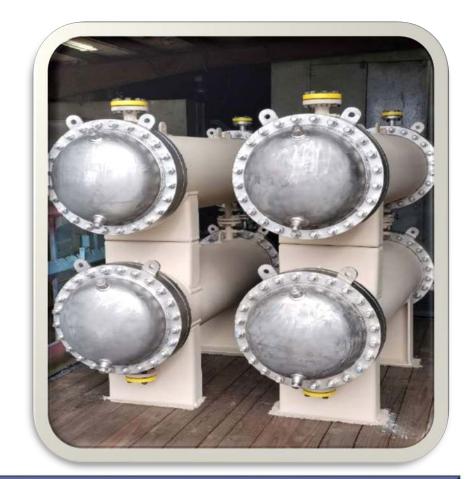

#### S & T Heat Exchangers

#### S & T Heat Exchangers

Stainless steel 304 & 316 storage tanks in different shapes and capacities for food & beverage, fragrance & flavor, pharmaceutical, powder & chemical products