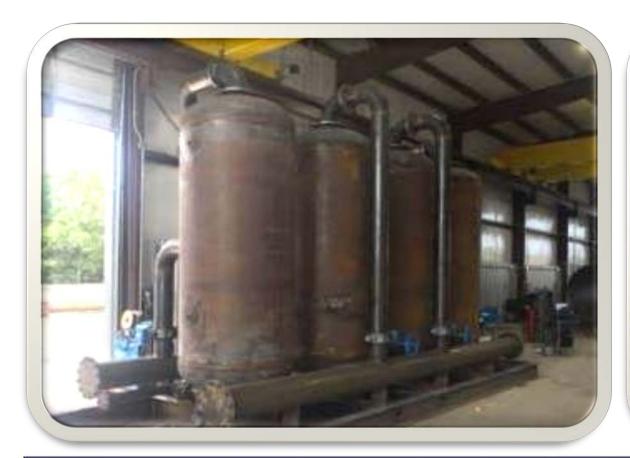

m-42mm dia            | 1        |
| Magnet Drill Machine        | Max 25mm Hole           | 2        |
| CNC Machine (Plate Holling) | Holling Max 12 To, 23mm | 1        |
| Shaper Machine              |                         | 2        |
| Surface Grinder Machine     |                         | 1        |

| Description           | Capacity  | Quantity |
|-----------------------|-----------|----------|
| Table Grinder Machine |           | 1        |
| Air Compressor        | 5-20 bar  | 2        |
| Deisel Generator      | 35-310KVA | 1        |



































#### 7000 T.R. Refrigeration System





#### **5000 T.R. REFRIGERATION SYETEM**





#### **3 MMSCFD PROCESS GAS COMPRESSION SYSTEM**



#### **SKID Mounted Separator**



# **Big Tex Sand Screen CTB 250**





#### Flooded Evaporator





#### Sand Screens





### **SKID Mounted Test Separator**







#### **Horizontal Vapor Recovery Vessel**







#### Fire Tube Vessels





#### Oil Separators with Compressor and Motor Structures on Top







#### S & T Heat Exchangers





#### S & T Heat Exchangers









Stainless steel 304 & 316 storage tanks in different shapes and capacities for food & beverage, fragrance & flavor, pharmaceutical, powder & chemical products





































#### **Hairpin Heat Exchangers**





#### **Hairpin Heat Exchangers**





# 2. PRODUCT DETAILS







Fin Tube
Manifold Header
Economizer
Steam Drum
Water Wall Panel
Air Preheater
Heat Exchanger
Reactor



# FIN TUBES H-type



Elite is dedicated for producing boiler fine tubes, which a