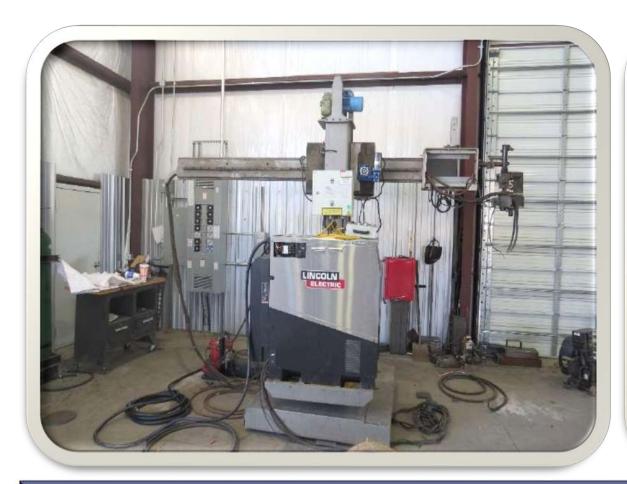

# **OUR MACHINESHOPS**

## **OUR MACHINESHOPS**

| Description             | Capacity         | Quantity |
|-------------------------|------------------|----------|
| Press Brake             | 230 Tons         | 1        |
| Press Brake             | 350 Tons         | 1        |
| Plasma Cutting Machine  | 40 Ft            | 1        |
| Plasma Cutting Machine  | 20 Ft            | 1        |
| Sub-Arc Welding Machine | 6 Ft Manipulator | 2        |
| Rolling Machine         | 3" Thk           | 1        |