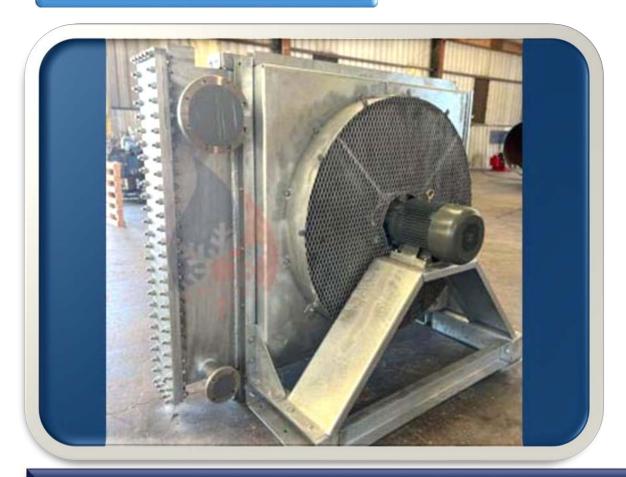

bar  | 2        |
| Deisel Generator      | 35-310KVA | 1        |



































#### 7000 T.R. Refrigeration System





#### **5000 T.R. REFRIGERATION SYETEM**





#### **3 MMSCFD PROCESS GAS COMPRESSION SYSTEM**



#### **SKID Mounted Separator**



# **Big Tex Sand Screen CTB 250**





#### Flooded Evaporator





#### Sand Screens





### **SKID Mounted Test Separator**







#### **Horizontal Vapor Recovery Vessel**







#### Fire Tube Vessels





#### Oil Separators with Compressor and Motor Structures on Top







#### S & T Heat Exchangers





#### S & T Heat Exchangers









Stainless steel 304 & 316 storage tanks in different shapes and capacities for food & beverage, fragrance & flavor, pharmaceutical, powder & chemical products





































#### **Hairpin Heat Exchangers**





#### **Hairpin Heat Exchangers**





# 2. PRODUCT DETAILS







Fin Tube
Manifold Header
Economizer
Steam Drum
Water Wall Panel
Air Preheater
Heat Exchanger
Reactor



# FIN TUBES H-type



Elite is dedicated for producing boiler fine tubes, which are part of an economizer. Our fin tube is an ideal method for increasing the heating surface of boilers, and improving boiler heat transfer efficiency.





Manifold headers are tie multiple steam carrying pipes, which are widely used in a boiler room as a distribution hub in all steam boiler generators and hot water boiler heating systems.



# **PACKING AND TRANSPORTAION**



Inside Film Packing

Outside Tarpaulin Packing

Transportation Saddle

Transportation

# **CERTIFICATIONS**