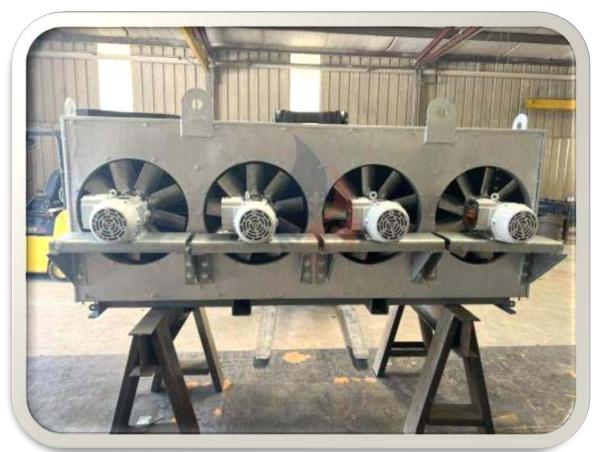

ar  | 2        |
| Deisel Generator      | 35-310KVA | 1        |



































#### 7000 T.R. Refrigeration System





#### **5000 T.R. REFRIGERATION SYETEM**





#### **3 MMSCFD PROCESS GAS COMPRESSION SYSTEM**



#### **SKID Mounted Separator**



# **Big Tex Sand Screen CTB 250**





#### Flooded Evaporator





#### Sand Screens





### **SKID Mounted Test Separator**







#### **Horizontal Vapor Recovery Vessel**







#### Fire Tube Vessels





#### Oil Separators with Compressor and Motor Structures on Top







#### S & T Heat Exchangers





#### S & T Heat Exchangers









Stainless steel 304 & 316 storage tanks in different shapes and capacities for food & beverage, fragrance & flavor, pharmaceutical, powder & chemical products





































#### **Hairpin Heat Exchangers**





#### **Hairpin Heat Exchangers**





# 2. PRODUCT DETAILS







Fin Tube
Manifold Header
Economizer
Steam Drum
Water Wall Panel
Air Preheater
Heat Exchanger
Reactor



# FIN TUBES H-type



Elite is dedicated for producing boiler fine tubes, which are part of an economizer. Our fin tube is an ideal method for increasing the heating surface of boilers, and improving boiler heat transfer efficiency.





Manifold headers are tie multiple steam carrying pipes, which are widely used in a boiler room as a distribution hub in all steam boiler generators and hot water boiler heating systems.



# **PACKING AND TRANSPORTAION**



Inside Film Packing

Outside Tarpaulin Packing

Transportation Saddle

Transportation

# **CERTIFICATIONS**