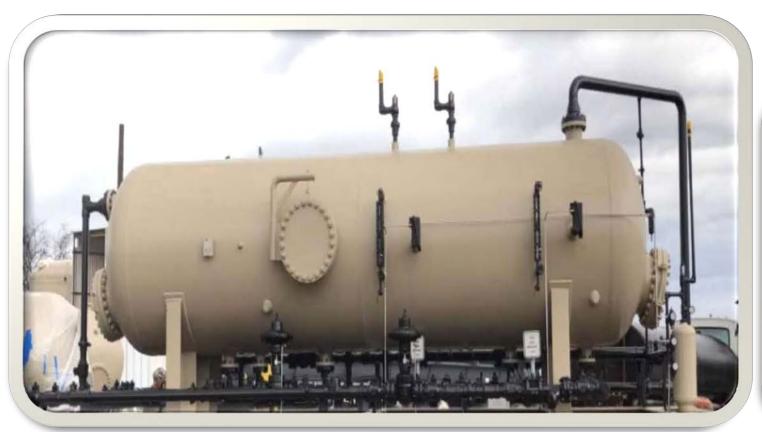

2        |
| CNC Machine (Plate Holling) | Holling Max 12 To, 23mm | 1        |
| Shaper Machine              |                         | 2        |
| Surface Grinder Machine     |                         | 1        |

| Description           | Capacity  | Quantity |
|-----------------------|-----------|----------|
| Table Grinder Machine |           | 1        |
| Air Compressor        | 5-20 bar  | 2        |
| Deisel Generator      | 35-310KVA | 1        |



































#### 7000 T.R. Refrigeration System





#### **5000 T.R. REFRIGERATION SYETEM**





#### **3 MMSCFD PROCESS GAS COMPRESSION SYSTEM**



#### **SKID Mounted Separator**



# **Big Tex Sand Screen CTB 250**





#### Flooded Evaporator





#### Sand Screens





### **SKID Mounted Test Separator**







#### **Horizontal Vapor Recovery Vessel**







#### Fire Tube Vessels





#### Oil Separators with Compressor and Motor Structures on Top







#### S & T Heat Exchangers





#### S & T Heat Exchangers









Stainless steel 304 & 316 storage tanks in different shapes and capacities for food & beverage, fragrance & flavor, pharmaceutical, powder & chemical products





































#### **Hairpin Heat Exchangers**





#### **Hairpin Heat Exchangers**





# 2. PRODUCT DETAILS







Fin Tube
Manifold Header
Economizer
Steam Drum
Water Wall Panel
Air Preheater
Heat Exchanger
Reactor



# FIN TUBES H-type



Elite is dedicated for producing boiler fine tubes, which are part of an economizer. Our fin tube is an ideal method for increasing the heating surface