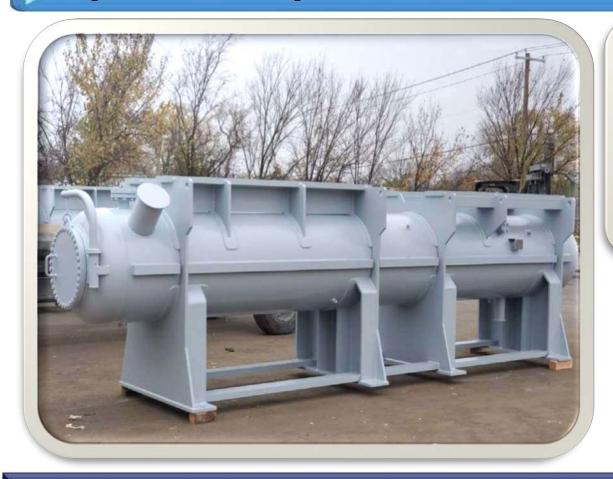

| Surface Grinder Machine     |                         | 1        |

| Description           | Capacity  | Quantity |
|-----------------------|-----------|----------|
| Table Grinder Machine |           | 1        |
| Air Compressor        | 5-20 bar  | 2        |
| Deisel Generator      | 35-310KVA | 1        |



































#### 7000 T.R. Refrigeration System





#### **5000 T.R. REFRIGERATION SYETEM**





#### **3 MMSCFD PROCESS GAS COMPRESSION SYSTEM**



#### **SKID Mounted Separator**



# **Big Tex Sand Screen CTB 250**





#### Flooded Evaporator





#### Sand Screens





### **SKID Mounted Test Separator**







#### **Horizontal Vapor Recovery Vessel**







#### Fire Tube Vessels





#### Oil Separators with Compressor and Motor Structures on Top







#### S & T Heat Exchangers





#### S & T Heat Exchangers









Stainless steel 304 & 316 storage tanks in different shapes and capacities for food & beverage, fragrance & flavor, pharmaceutical, powder & chemical products





































#### **Hairpin Heat Exchangers**





#### **Hairpin Heat Exchangers**





# 2. PRODUCT DETAILS







Fin Tube
Manifold Header
Economizer
Steam Drum
Water Wall Panel
Air Preheater
Heat Exchanger
Reactor



# FIN TUBES H-type



Elite is dedicated for producing boiler fine tubes, which are part of an economizer. Our fin tube is an ideal method for increasing the heating surface of boilers, and improving boiler heat transfer efficiency.





Manifold headers are tie multiple steam carrying pipes, which are widely used in a b