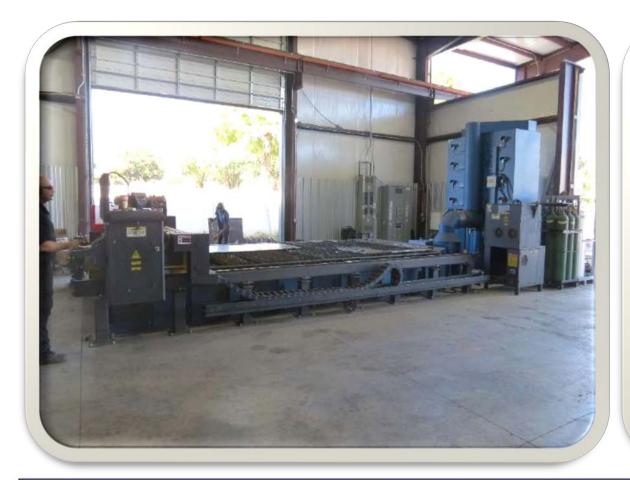

# **OUR MACHINESHOPS**

## **OUR MACHINESHOPS**

| Description             | Capacity         | Quantity |
|-------------------------|------------------|----------|
| Press Brake             | 230 Tons         | 1        |
| Press Brake             | 350 Tons         | 1        |
| Plasma Cutting Machine  | 40 Ft            | 1        |
| Plasma Cutting Machine  | 20 Ft            | 1        |
| Sub-Arc Welding Machine | 6 Ft Manipulator | 2        |
| Rolling Machine         | 3" Thk           | 1        |