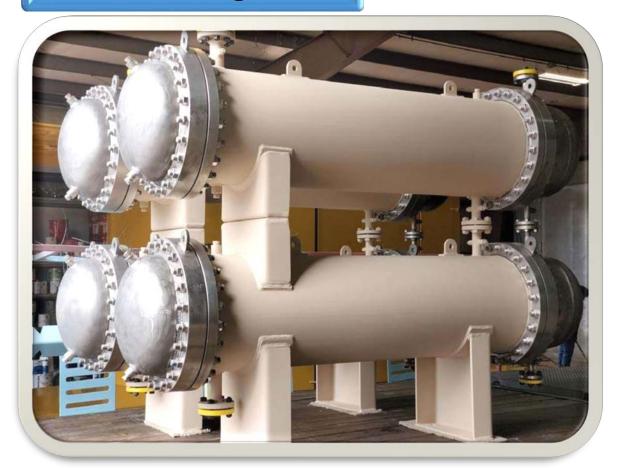

#### S & T Heat Exchangers

#### S & T Heat Exchangers

Stainless steel 304 & 316 storage tanks in different shapes and capacities for food & beverage, fragrance & flavor, pharmaceutical, powder & chemical products