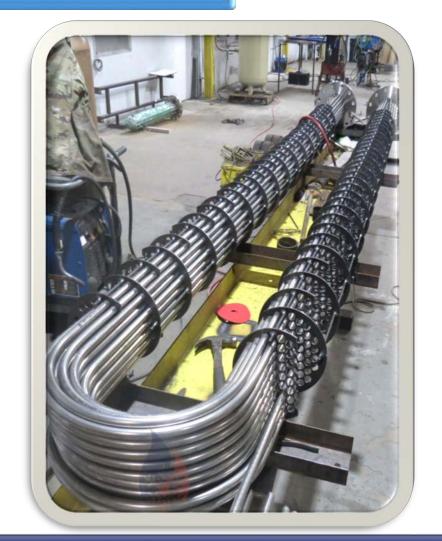

# FIN TUBES H-type

Elite is dedicated for producing boiler fine tubes, which are part of an economizer. Our fin tube is an ideal method for increasing the heating surface of boilers, and improving boiler heat transfer efficiency.

Manifold headers are tie multiple steam carrying pipes, which are widely used in a boiler room as a distribution hub in all steam boiler generators and hot water boiler heating systems.