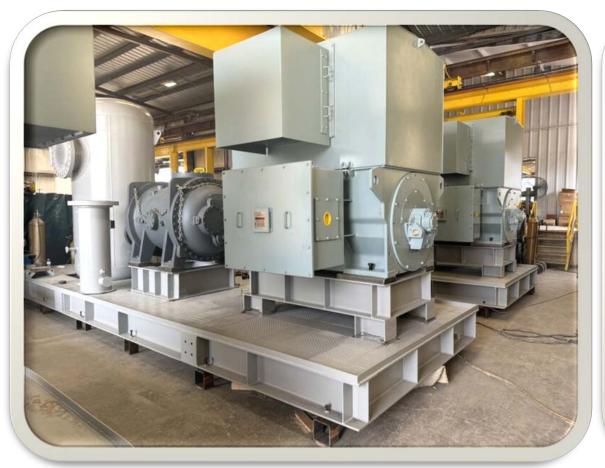

----------|----------|
| Radial Drill Machine        | 3/8" to,8"Hole          | 1        |
| Fix Drill Machine           | 5mm-42mm dia            | 1        |
| Magnet Drill Machine        | Max 25mm Hole           | 2        |
| CNC Machine (Plate Holling) | Holling Max 12 To, 23mm | 1        |
| Shaper Machine              |                         | 2        |
| Surface Grinder Machine     |                         | 1        |

| Description           | Capacity  | Quantity |
|-----------------------|-----------|----------|
| Table Grinder Machine |           | 1        |
| Air Compressor        | 5-20 bar  | 2        |
| Deisel Generator      | 35-310KVA | 1        |



































#### 7000 T.R. Refrigeration System





#### **5000 T.R. REFRIGERATION SYETEM**





#### **3 MMSCFD PROCESS GAS COMPRESSION SYSTEM**



#### **SKID Mounted Separator**



# **Big Tex Sand Screen CTB 250**





#### Flooded Evaporator





#### Sand Screens





### **SKID Mounted Test Separator**







#### **Horizontal Vapor Recovery Vessel**







#### Fire Tube Vessels





#### Oil Separators with Compressor and Motor Structures on Top







#### S & T Heat Exchangers





#### S & T Heat Exchangers









Stainless steel 304 & 316 storage tanks in different shapes and capacities for food & beverage, fragrance & flavor, pharmaceutical, powder & chemical products





































#### **Hairpin Heat Exchangers**





#### **Hairpin Heat Exchangers**





# 2. PRODUCT DETAILS







Fin Tube
Manifold Header
Economizer
Steam Drum
Water Wall P